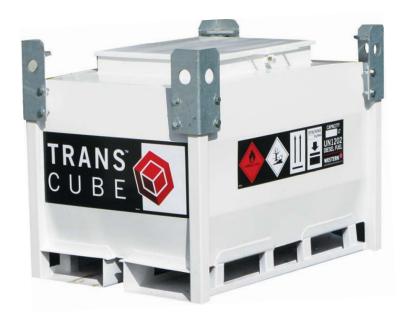

## Specification Data Sheet | Model: 025TCC-EU(W)

## TRANSCUBE CONTRACT 245 Ltr

UN (United Nations) IBC Intermediate Bulk Container, approved for transport of diesel fuel under the ADR Regulations. The Transcube Global is fully bunded steel in steel (to ensure environmental compliance with Pollution Prevention Guidelines (PPG2).

- 245 litre model can be transported full of diesel without the need for ADR Driver Training.
- Easily stacked to reduce storage space requirements.
- Full load lifting eyes, forklift pockets and internal baffles designed to allow handling of the TransCube Contract full of fuel.
- Secure lockable access hatch to house pumps (electric and hand), and feed and return connections for up to 1 generator.
- Size to stack inside shipping containers and across truck beds providing econmical transportation.
- Protective galvanised stack/lifting corner plates precenting damage to tank paintwork and decals..

| SPECIFICATION                                                                                                                                                                             |                                    |                                  |                                  |
|-------------------------------------------------------------------------------------------------------------------------------------------------------------------------------------------|------------------------------------|----------------------------------|----------------------------------|
| Standard Tank Fittings: 1 x 2" Fill Point : 1 x 2" Vent Fill : Dipstick Tank Gauge : Pressure / Vacuum Vent : Breather Vent : 1 x 1" Pump & Auxiliary Feed : 1 x ½" Return : Pump Bracket |                                    |                                  |                                  |
| Capacity (Brim Full) Litres:                                                                                                                                                              | 245                                | Weight Unladen (kg):             | 220                              |
| Capacity (Brim Full) Gallons:                                                                                                                                                             | 53                                 | Weight Laden (kg):               | 440*                             |
| Dimensions Length (mm):                                                                                                                                                                   | 770                                | Bund Material (thickness):       | S235 (2mm)                       |
| Dimensions Width (mm):                                                                                                                                                                    | 1150                               | Inner Tank Material (thickness): | S235 (2mm)                       |
| Dimensions Height (mm)                                                                                                                                                                    | 835                                | Design Approvals:                | UN IBC Type 31A                  |
| Cabinet Dimensions:                                                                                                                                                                       | To suit standard pumping equipment | Design Standards:                | Bunded to COP Regulations (PPG2) |
| Notes                                                                                                                                                                                     |                                    |                                  |                                  |
| * Specific gravity of diesel taken as 0.9 for this calculation                                                                                                                            |                                    |                                  |                                  |