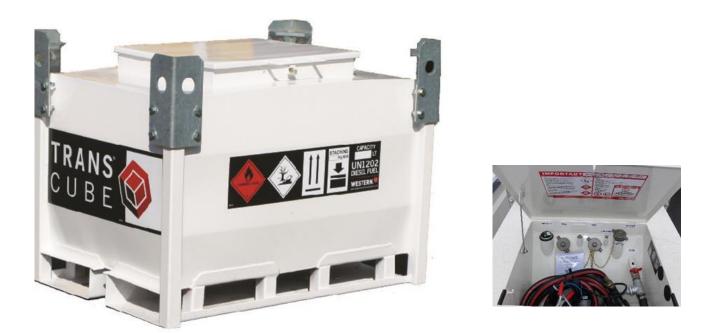

## **TRANSCUBE CONTRACT 425 Ltr**

UN (United Nations) IBC Intermediate Bulk Container, approved for transport of diesel fuel under the ADR Regulations. The Transcube Global is fully bunded steel in steel (to ensure environmental compliance with Pollution Prevention Guidelines (PPG2).

- 425 litre model can be transported full of diesel without the need for ADR Driver Training.
- Easily stacked to reduce storage space requirements.
- Full load lifting eyes, forklift pockets and internal baffles designed to allow handling of the TransCube Contract full of fuel.
- Secure lockable access hatch to house pumps (electric and hand), and feed and return connections for up to 1 generator.
- Size to stack inside shipping containers and across truck beds providing econmical transportation.
- Protective galvanised stack/lifting corner plates precenting damage to tank paintwork and decals..

| SPECIFICATION                                                                                                                                                                             |                                    |                                  |                                  |
|-------------------------------------------------------------------------------------------------------------------------------------------------------------------------------------------|------------------------------------|----------------------------------|----------------------------------|
| Standard Tank Fittings: 1 x 2" Fill Point : 1 x 2" Vent Fill : Dipstick Tank Gauge : Pressure / Vacuum Vent : Breather Vent : 1 x 1" Pump & Auxiliary Feed : 1 x ½" Return : Pump Bracket |                                    |                                  |                                  |
| Capacity (Brim Full) Litres:                                                                                                                                                              | 435                                | Weight Unladen (kg):             | 335                              |
| Capacity (Brim Full) Gallons:                                                                                                                                                             | 95                                 | Weight Laden (kg):               | 735*                             |
| Dimensions Length (mm):                                                                                                                                                                   | 1150                               | Bund Material (thickness):       | S235 (2mm)                       |
| Dimensions Width (mm):                                                                                                                                                                    | 1150                               | Inner Tank Material (thickness): | S235 (2mm)                       |
| Dimensions Height (mm)                                                                                                                                                                    | 835                                | Design Approvals:                | UN IBC Type 31A                  |
| Cabinet Dimensions:                                                                                                                                                                       | To suit standard pumping equipment | Design Standards:                | Bunded to COP Regulations (PPG2) |
| Notes                                                                                                                                                                                     |                                    |                                  |                                  |
| * Specific gravity of diesel taken as 0.9 for this calculation                                                                                                                            |                                    |                                  |                                  |