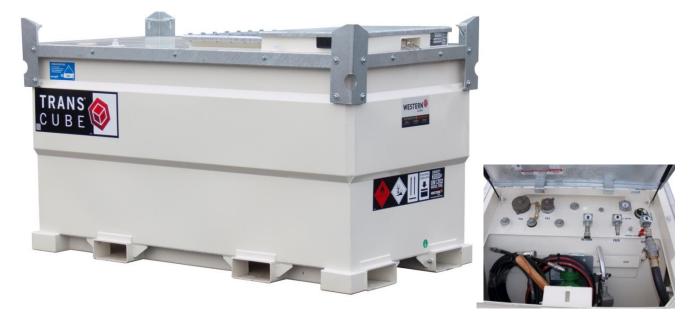

## TRANSCUBE GLOBAL 1920 Ltr SFL

U.N (United Nations) Approved IBC (Intermediate Bulk Container) approved for the transport of diesel fuel under the ADR regulations. The TransCube Global is fully bunded (steel in steel) to ensure environmental compliance with Pollution Prevention Guidelines (PPG2).

- Easily stacked 2 high full or 3 high empy to reduce storage space requirements.
- Access manhole for maintenance and inspection of inner tank.
- Full load lifting eyes, forklift pockets and internal baffles designed to allow handling of the TransCube Global full of fuel.
- Secure lockable access hatch to house pumps (electric and hand), and feed and return connections for up to 3 generators.
- Ability to supply fuel for up to 3 generators and refuel plant machinery all at the same time.
- Sized to stack inside shipping containers and across truck beds providing economical transportation.
- Protective galvanised framework preventing damage to tank, paintwork and decals.

|                               |                           | IFICATION<br>e Vacuum Vent : Breather Vent : 1 x 3<br>e : Pump Bracket | 4" Pump Feed : 1 x ½" Generator  |
|-------------------------------|---------------------------|------------------------------------------------------------------------|----------------------------------|
| Capacity (Brim Full) Litres:  | 2001                      | Bund Material (Thickness):                                             | S235 (3mm)                       |
| Capacity (Brim Full) Gallons: | 440                       | Inner Tank Material (Thickness):                                       | S235 (3mm)                       |
| Dimensions Length (mm):       | 2300                      | Weight Unladen (kg):                                                   | 862                              |
| Dimensions Width (mm):        | 1150                      | Weight Laden (kg):                                                     | 2662                             |
| Dimensions Height (mm):       | 1320                      | Design Approvals:                                                      | ADR IBC Type 31A                 |
| Cabinet Dimensions:           | To suit standard pump kit | Design Standards:                                                      | Bunded to COP Regulations (PPG2) |
|                               | Ν                         | lotes                                                                  |                                  |